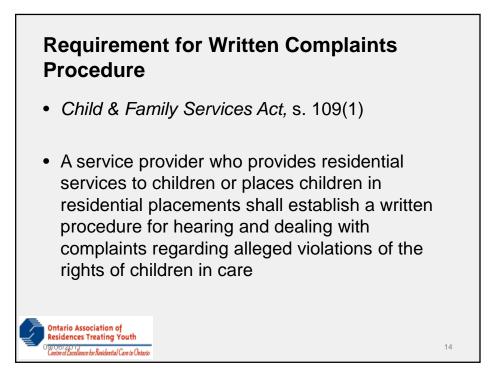

# Requirement for Written Complaints Procedure

- O.Reg. 70, s. 73
- Every licensee shall maintain an up to date written statement of policies and procedures with respect to each residence operated by the licensee that sets out:
  - procedures governing the expression of concerns or complaints by residents