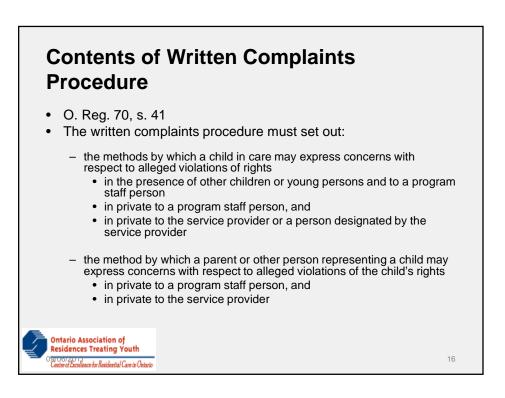

# Requirement for Written Complaints Procedure

- O.Reg. 70, s. 73
- Every licensee shall maintain an up to date written statement of policies and procedures with respect to each residence operated by the licensee that sets out:
  - procedures governing the expression of concerns or complaints by residents