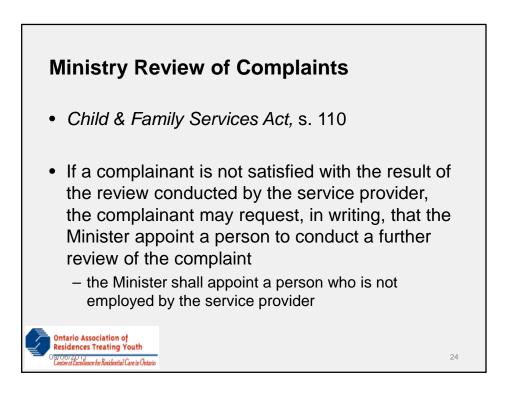

15

Ontario Association of Residences Treating Youth

17

- Child & Family Services Act, s. 109(2)
- A service provider shall conduct a review and seek to resolve a complaint of:
  - a child in care;
  - the child's parent; or
  - another person representing the child